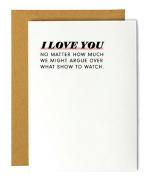

# FRIENDSHIP + LOVE

All cards are A2 size, 4.25" x 5.5".

Blank inside. Includes 70lb. Kraft Envelope. \$2.25 ea.

Minimum 6 per style.

I'M SOY INTO YOU SKU #FL05 I LOVE YOU NO MATTER HOW MUCH WE MIGHT ARGUE OVER WHAT SHOW TO WATCH. SKU #FL06