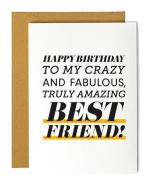

HAPPY BIRTHDAY TO MY BEST TEA! SKU #BD07

HAPPY BIRTHDAY WITH RAINBOW CAKE SKU #BD08

All cards are A2 size, 4.25" x 5.5".

Blank inside. Includes 70lb. Kraft Envelope. \$2.25 ea.

Minimum 6 per style.

HAPPY BIRTHDAY TO MY CRAZY AND FABULOUS, TRULY AMAZING BEST FRIEND!