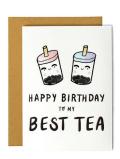

HAPPY BIRTHDAY TO MY BEST TEA! SKU #BD07

HAPPY BIRTHDAY WITH RAINBOW CAKE SKU #BD08

All cards are A2 size, 4.25" x 5.5".

Blank inside. Includes 70lb. Kraft Envelope. \$2.25 ea.

Minimum 6 per style.

HAPPY BIRTHDAY TO MY CRAZY AND FABULOUS, TRULY AMAZING BEST FRIEND!