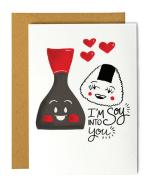

# FRIENDSHIP + LOVE

All cards are A2 size, 4.25" x 5.5".

Blank inside. Includes 70lb. Kraft Envelope. \$2.25 ea.

Minimum 6 per style.

I'M SOY INTO YOU SKU #FL05 I LOVE YOU NO MATTER HOW MUCH WE MIGHT ARGUE OVER WHAT SHOW TO WATCH. SKU #FL06